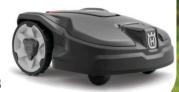

## **Robotic Lawn Mowers**

#### Husqvarna Automower® 305

Features a compact design and is ideal for smaller, complex gardens up to 600 m<sup>2</sup>, easily handling slopes with an incline of 40%.

€1,310 967974003

#### Husqvarna Automower® 310 Mark II

With its compact 4-wheeled design, this model effortlessly takes care of lawns up to 1000 m<sup>2</sup>. It can manage slopes with a 40% incline and even guide itself through narrow passages.

**€1,700** 970526703