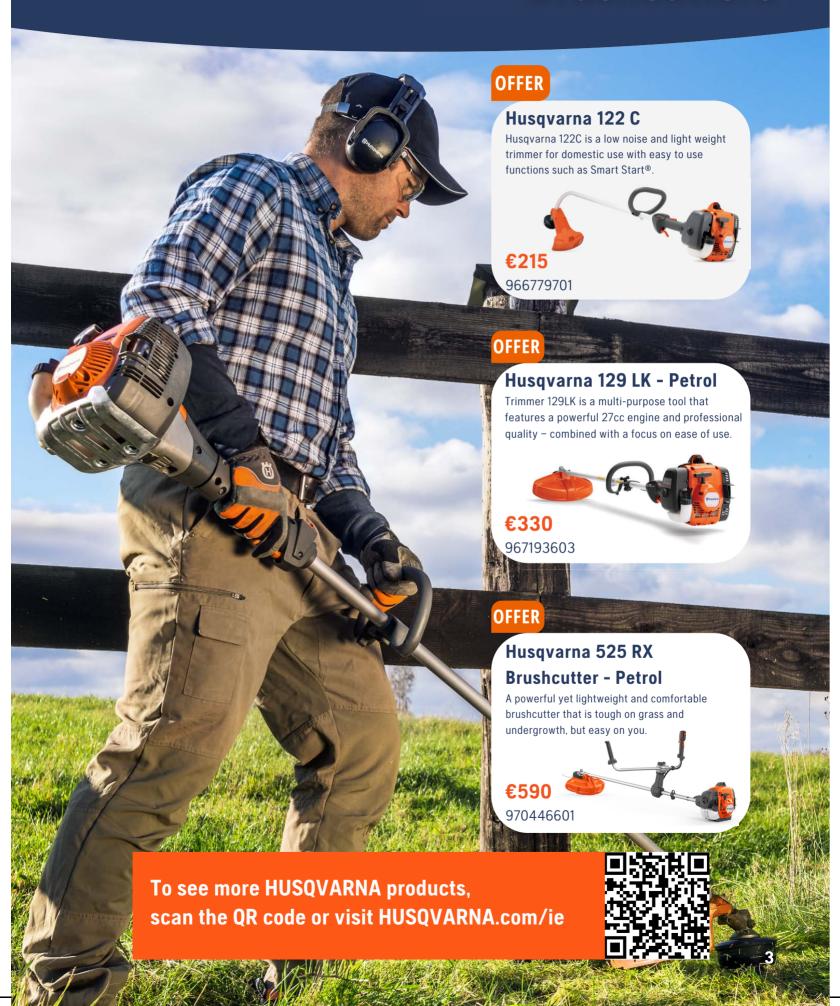

cond generation lightweight and efficient allround saw ideal for those looking for a chainsaw that is exceptionally easy to start and manoeuvre.

€460

970559735



#### OFFER

#### Husqvarna 120i Kit - Battery

Lightweight, easy to use battery chainsaw ideal for felling small trees and pruning or cutting small branches. Includes battery & charger.

Нusqvarna

€320

967098202

#### **OFFER**

#### Husqvarna 365 - Petrol

A saw for typical professional use. The low weight and high power are combined with a rugged engine, making this saw exceptionally versatile and suited for a wide variety of applications.

€855

966428320



To see more HUSQVARNA Chainsaws, scan the QR code or visit HUSQVARNA.com/ie



聞Husqvarna

## Hedge Trimmers, Pole Saws & Blowers



## Grass Trimmers & Brushcutters



## **Battery Combi Tools**



## **Power Washers**



## **Lawn Mowers**



### **Tractors & Tillers**



#### Husqvarna TC 112

Husqvarna TC 112 is a garden tractor that smoothly navigates in narrow passages and easily mows large lawn areas.

€2,995

970622201

#### NEW

#### Husqvarna TC 114

Husqvarna TC 114 garden tractor – mow more for longer with 250 liters bagging capacity.

€3,495

970622301



#### Husqvarna TC 238 TX

A powerful and comfortable tractor, developed for use in medium to large-sized gardens.

**€4,599** 960510192



#### **OFFER**

#### Husqvarna T300 RH

Versatile and handy cultivator for work in the home garden. Its low weight makes this machine very easy to both operate and transport.

€575

967330101

#### **OFFER**

#### Husqvarna TR 348

A light-weighted, com