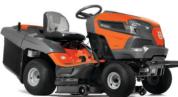

### **Tractors & Tillers**

#### Husqvarna TC 112

Husqvarna TC 112 is a garden tractor that smoothly navigates in narrow passages and easily mows large lawn areas.

€2,995

970622201

#### NEW

#### Husqvarna TC 114

Husqvarna TC 114 garden tractor – mow more for longer with 250 liters bagging capacity.

€3,495

970622301

#### Husqvarna TC 238 TX

A powerful and comfortable tractor, developed for use in medium to large-sized gardens.

**€4,599** 960510192