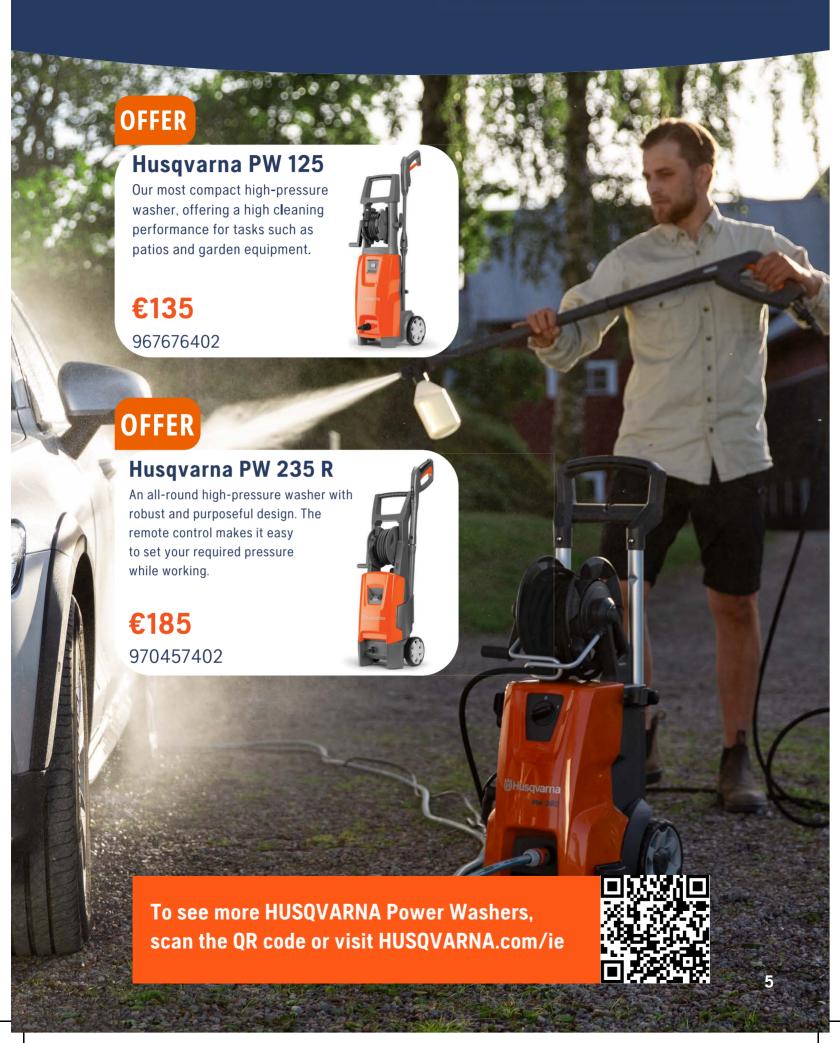

ideal for those looking for a chainsaw that is exceptionally easy to start and manoeuvre.

€460

970559735



#### OFFER

#### Husqvarna 120i Kit - Battery

Lightweight, easy to use battery chainsaw ideal for felling small trees and pruning or cutting small branches. Includes battery & charger.

Нusqvarna

€320

967098202

#### **OFFER**

#### Husqvarna 365 - Petrol

A saw for typical professional use. The low weight and high power are combined with a rugged engine, making this saw exceptionally versatile and suited for a wide variety of applications.

€855

966428320



To see more HUSQVARNA Chainsaws, scan the QR code or visit HUSQVARNA.com/ie



聞Husqvarna

## Hedge Trimmers, Pole Saws & Blowers



## Grass Trimmers & Brushcutters



## **Battery Combi Tools**



## **Power Washers**



## **Lawn Mowers**



### **Tractors & Tillers**



#### Husqvarna TC 112

Husqvarna TC 112 is a garden tractor that smoothly navigates in narrow passages and easily mows large lawn areas.

€2,995

970622201

#### NEW

#### Husqvarna TC 114

Husqvarna TC 114 garden tractor – mow more for longer with 250 liters bagging capacity.

€3,495

970622301



#### Husqvarna TC 238 TX

A powerful and comfortable tractor, developed for use in medium to large-sized gardens.

**€4,599** 960510192



#### **OFFER**

#### Husqvarna T300 RH

Versatile and handy cultivator for work in the home garden. Its low weight makes this machine very easy to both operate and transport.

€575

967330101

#### **OFFER**

#### Husqvarna TR 348

A light-weighted, compact and easy to use tiller with great manoeuvrability