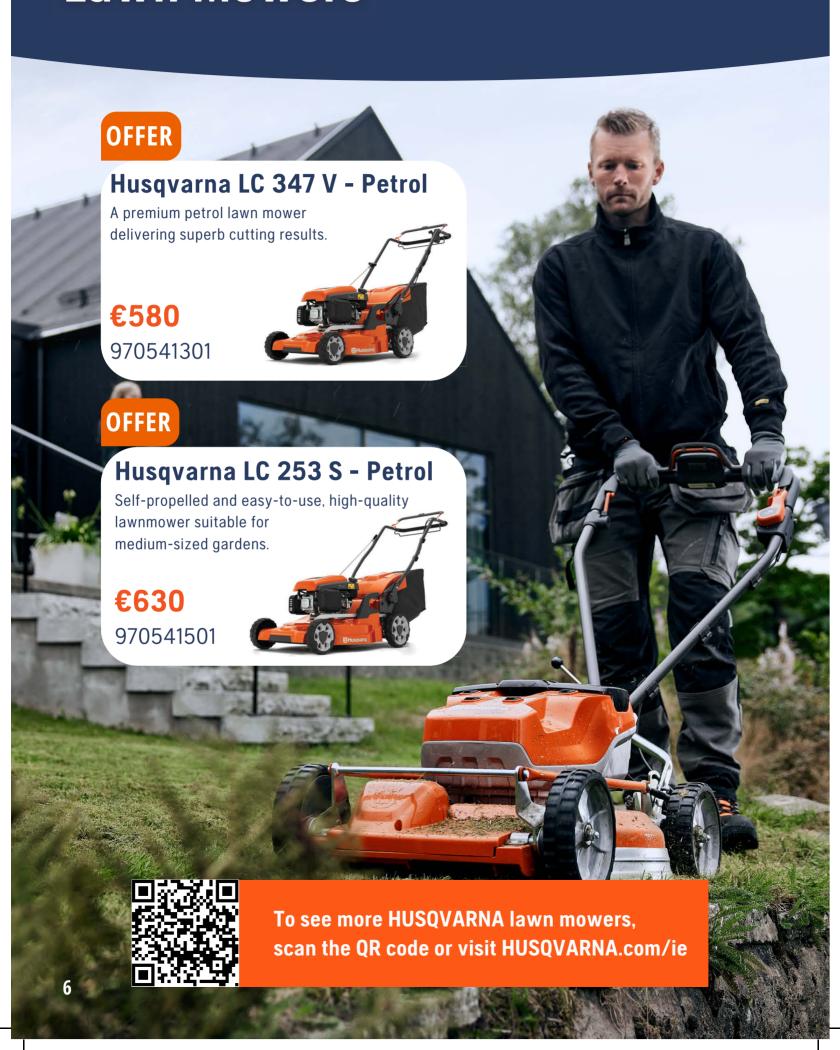

ng for a chainsaw that is exceptionally easy to start and manoeuvre.

€460

970559735



#### OFFER

#### Husqvarna 120i Kit - Battery

Lightweight, easy to use battery chainsaw ideal for felling small trees and pruning or cutting small branches. Includes battery & charger.

Нusqvarna

€320

967098202

#### **OFFER**

#### Husqvarna 365 - Petrol

A saw for typical professional use. The low weight and high power are combined with a rugged engine, making this saw exceptionally versatile and suited for a wide variety of applications.

€855

966428320



To see more HUSQVARNA Chainsaws, scan the QR code or visit HUSQVARNA.com/ie



聞Husqvarna

## Hedge Trimmers, Pole Saws & Blowers



## Grass Trimmers & Brushcutters



## **Battery Combi Tools**



## **Power Washers**



## **Lawn Mowers**



### **Tractors & Tillers**



#### Husqvarna TC 112

Husqvarna TC 112 is a garden tractor that smoothly navigates in narrow passages and easily mows large lawn areas.

€2,995

970622201

#### NEW

#### Husqvarna TC 114

Husqvarna TC 114 garden tractor – mow more for longer with 250 liters bagging capacity.

€3,495

970622301



#### Husqvarna TC 238 TX

A powerful and comfortable tractor, developed for use in medium to large-sized gardens.

**€4,599** 960510192



#### **OFFER**

#### Husqvarna T300 RH

Versatile and handy cultivator for work in the home garden. Its low weight makes this machine very easy to both operate and transport.

€575

967330101

#### **OFFER**

#### Husqvarna TR 348

A light-weighted, compact and easy to use tiller with great manoeuvrability.

€1,400

970652801