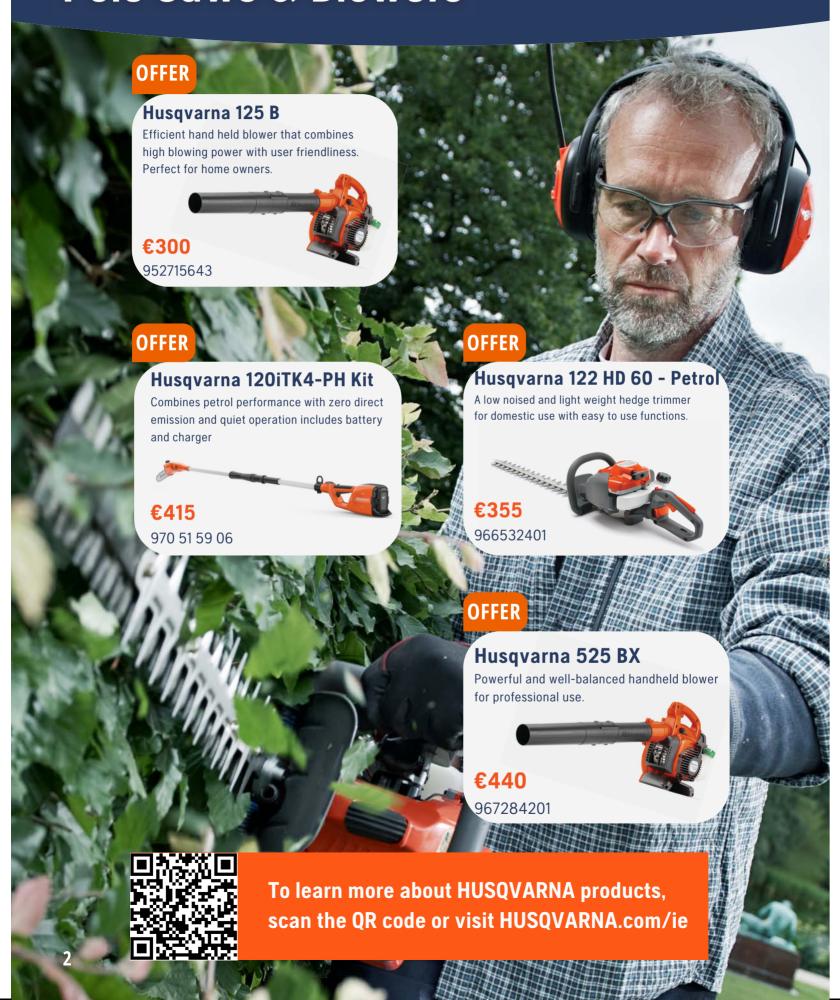

#### Husqvarna 435 II - Petrol

Second generation lightweight and efficient allround saw ideal for those looking for a chainsaw that is exceptionally easy to start and manoeuvre.

€460

970559735



#### OFFER

#### Husqvarna 120i Kit - Battery

Lightweight, easy to use battery chainsaw ideal for felling small trees and pruning or cutting small branches. Includes battery & charger.

Нusqvarna

€320

967098202

#### **OFFER**

#### Husqvarna 365 - Petrol

A saw for typical professional use. The low weight and high power are combined with a rugged engine, making this saw exceptionally versatile and suited for a wide variety of applications.

€855

966428320



To see more HUSQVARNA Chainsaws, scan the QR code or visit HUSQVARNA.com/ie



聞Husqvarna

## Hedge Trimmers, Pole Saws & Blowers



## Grass Trimmers & Brushcutters



## **Battery Combi Tools**



## **Power Washers**



## **Lawn Mowers**



### **Tractors & Tillers**



#### Husqvarna TC 112

Husqvarna TC 112 is a garden tractor that smoothly navigates in narrow passages and easily mows large lawn areas.

€2,995

970622201

#### NEW

#### Husqvarna TC 114

Husqvarna TC 114 garden tractor – mow more for longer with 250 liters bagging capacity.

€3,495

970622301



#### Husqvarna TC 238 TX

A powerful and comfortable tractor, developed for use in medium to large-sized gardens.

**€4,599** 960510192



#### **OFFER**

#### Husqvarna T300 RH

Versatile and handy cultivator for work in the home garden. Its low weight makes this machine very easy to both operate and transport.

€575

967330101

#### **OFFER**

#### Hus