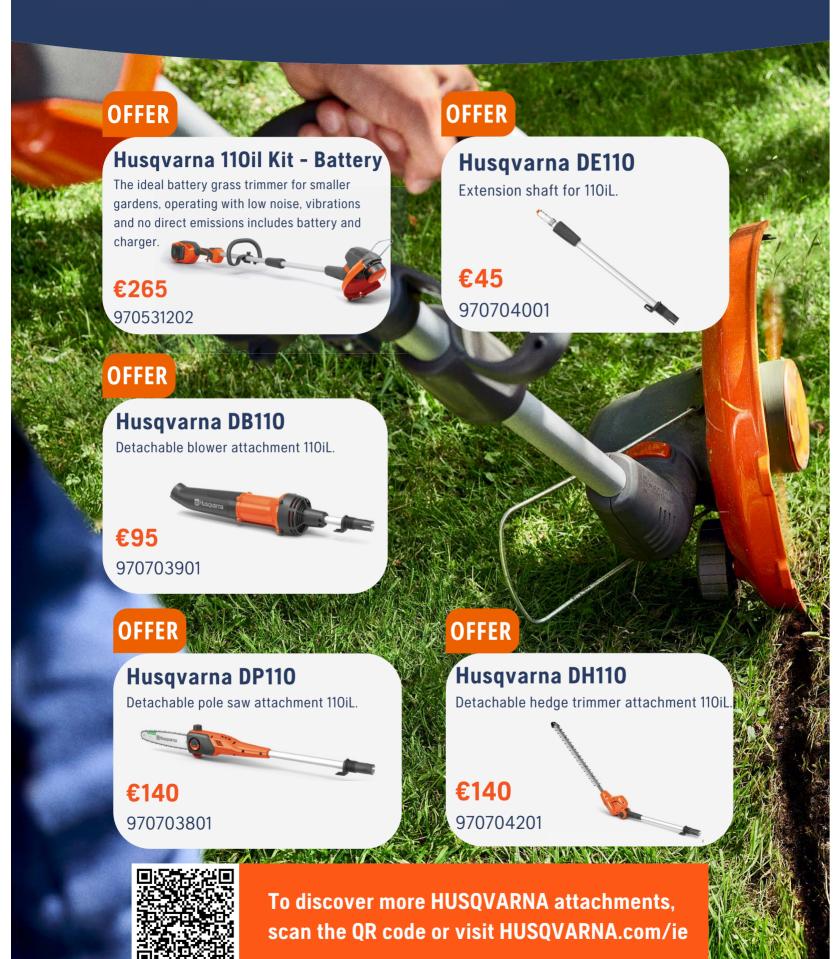

d efficient allround saw ideal for those looking for a chainsaw that is exceptionally easy to start and manoeuvre.

€460

970559735



#### OFFER

#### Husqvarna 120i Kit - Battery

Lightweight, easy to use battery chainsaw ideal for felling small trees and pruning or cutting small branches. Includes battery & charger.

Нusqvarna

€320

967098202

#### **OFFER**

#### Husqvarna 365 - Petrol

A saw for typical professional use. The low weight and high power are combined with a rugged engine, making this saw exceptionally versatile and suited for a wide variety of applications.

€855

966428320



To see more HUSQVARNA Chainsaws, scan the QR code or visit HUSQVARNA.com/ie



聞Husqvarna

## Hedge Trimmers, Pole Saws & Blowers



## Grass Trimmers & Brushcutters



## **Battery Combi Tools**



## **Power Washers**



## **Lawn Mowers**



### **Tractors & Tillers**



#### Husqvarna TC 112

Husqvarna TC 112 is a garden tractor that smoothly navigates in narrow passages and easily mows large lawn areas.

€2,995

970622201

#### NEW

#### Husqvarna TC 114

Husqvarna TC 114 garden tractor – mow more for longer with 250 liters bagging capacity.

€3,495

970622301



#### Husqvarna TC 238 TX

A powerful and comfortable tractor, developed for use in medium to large-sized gardens.

**€4,599** 960510192



#### **OFFER**

#### Husqvarna T300 RH

Versatile and handy cultivator for work in the home garden. Its low weight makes this machine very easy to both operate and transport.

€575

967330101

#### **OFFER**

#### Husqvarna TR 348

A light-weighted, compact and easy to use tiller wi